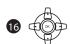

Allows you to move, select and set up the OSD options.

- SOUND MODE
  Selects sound mode: Custom, Live, POP, Rock.
- PIC MODE Selects picture mode:Custom,Vivid, Standard, Mild.

- 19 DIRECT PAGE
  Press the appropriate colour to direct access the colour page.
- Displays the main index in Teletext mode.
- Reveals hidden information such as the answer to a quiz in Teletext mode.
- Displays the top, bottom or all of page, to easily read in Telextext mode.
  - Freezes a multi-page passage on screen in Teletext mode.